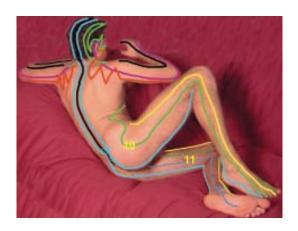

GB30 JUMPING CIRCLE starting point for a beautiful spiral massage around the buttocks

The Chou Dynasty (770 BCE to 222 BCE) had a Taoist doctrine although Taoism was not yet a formal religion.

Women were thought to have an unexhaustable supply of yin essence. A man who ejaculated or used up his yang essence without absorbing enough yin could experience health problems and even death.

Kneel between legs, move hands to buttocks, sending flashes of desire along the sides of the body. Rub cheeks together to stimulate arousal..

More Secrets await discovery in the points of connection. Tune in to your partner's response to your every touch. Don't be afraid to ask: 'How does this feel?' 'Do you like it?' 'Would you like more?'