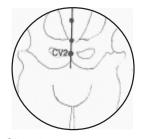

CV2 the most potent feminine arousal point and also quite effective for men

Reaching the feet a wealth of sexual connections await. Support your Lover's foot on your pubic bone, site of Conception Vessel 2. Feeling the strength of your partner's achilles tendon can give an indication of sex drive.