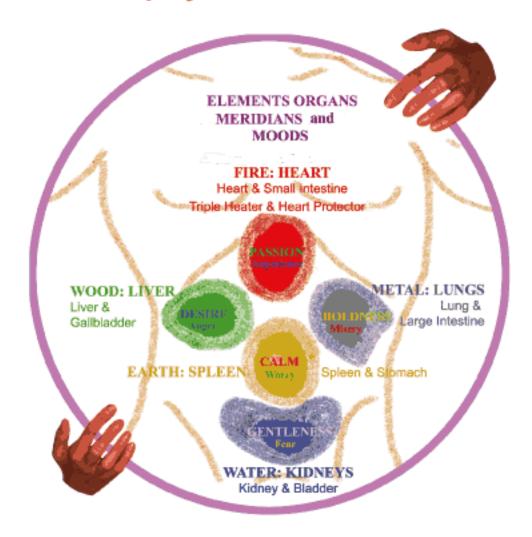

#### **Prepare your Lover**

by first lightly tapping or patting up and down the body.

You don't have to follow exactly the lines pictured - they are just there to give you an idea of the directions of flow in the meridians.

From the comfort of this position you can give the spiralling massage of Love-Shiatsu to many easily reachable parts

GALLBLADDER

BLADDER

TRIPLE HEATER

SMALL INTESTINE

LARGE INTESTINE

Don't be too surprised if by now you find your Lover wanting to respond

Time spent on the Face is seldom wasted. Here bloom the flowers of the Elemental organs: Heart in the tongue which you might leave for later, Spleen in the lips, Lung in the nose, Kidney in the ears and Liver in the eyes.

The Meridians of Stomach, Gallbladder and Bladder begin on the face and Small Intestine, Large Intestine and Triple-Heater end here. And don't you just love your face being stroked?

ST17 Breast Palace - strong feminine arousal point, stimulating nipple/vulva connection while nurturing, soothing and harmonising heart and mind.