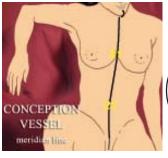

CV 1 Gate of Life and Death, so named because the retention of sexual energy is said to prolong life. CV1 subtle use as arousal point for both sexes, especially good for prolonging male orgasm. Clinical use helps with prevention and relief of prostate conditions.

GV2 VALLEY OF DELIGHT arousal point

CV 8 SPIRIT'S PALACE GATE In the centre

CV2 the most potent feminine arousal point and also quite effective for men

GV 4 MING MEN - DOOR OF LIFE the point where Life enters at the moment of conception. Powerful arousal point, also for male sexual stamina. Usefuil for relief of post-coital lower back pain.

GV15 Calms the mind, sending waves of relaxation through the nervous sytem, making it receptive to arousal

CV17 CENTRAL ALTAR Also known as the Sea of Tranquility and the point for sharing true love. Connectionn here calms the mind, balances emotions and calms the spirit of the Heart.

CV6 Sea of Qi Male sexual energy-centre and also to connect with the essence of the feminine, related to the feminine reproductive cycle. Clinical use of this point helps with menstrual difficulties.

CV17 CENTRAL ALTAR Also known as the Sea of Tranquility and the point for sharing true love. Connectionn here calms the mind, balances emotions and calms the spirit of the Heart.