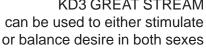

KD1 BUBBLING SPRING where you keep your feet on the ground

KD3 GREAT STREAM can be used to either stimulate or balance desire in both sexes

BL60 KUNLUN MOUNTAIN pinching here gives a good idea of the strength of your partners libido: the stiffer the stronger! Also a useful point to press during labour.