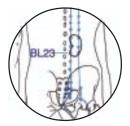

BL 23 KIDNEY connector point.

Sexual vitality for both sexes.

Enhances male stamina

CV 1 Gate of Life and Death, so named because the retention of sexual energy is said to prolong life.

CV1 subtle use as arousal point for both sexes, especially good for prolonging male orgasm.