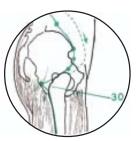

GB30 JUMPING CIRCLE starting point for a beautiful spiral massage around the buttocks

The Chou Dynasty (770 BCE to 222 BCE) had a Taoist doctrine although Taoism was not yet a formal religion.

Women were thought to have an unexhaustable supply of yin essence. A man who ejaculated or used up his yang essence without absorbing enough yin could experience health problems and even death.