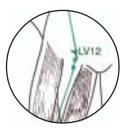

LV12 Increases energy circulation and genital sensitivity.

KD11 helps with male arousal difficulties

Hand-stepping up the body of your Beloved, a trio of loving points lurk in both hips waiting for you to find them and wake them.