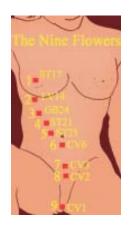

ST21 On the route of the Nine Flowers loving down to Heaven, very comforting: helps digest all the TLC

ST25 Heavenly Axis awakens sensuality and opens the belly to pleasure

LV14 Cyclic Gate just below the underswell of the breast just waiting to be rubbed.

GB24 warms the ribs and softens feelings of anxiety or indecision.

Of course your Lover thinks you are giving them the massage but check out all your own sexy points you are covering with their feet. Holding Bubbling Spring against your belly, rock in a circular rhythm so that you feel it where it matters and they feel it all over. This foot-belly massage can be one of the most sensuous experiences you can share.

LV12 Increases energy circulation and genital sensitivity.

KD11 helps with male arousal difficulties

Hand-stepping up the body of your Beloved, a trio of loving points lurk in both hips waiting for you to find them and wake them.

CV6 Sea of Qi Male sexual energy-centre and also to connect with the essence of the feminine, related to the feminine reproductive cycle. Clinical use of this point helps with menstrual difficulties.

CV17 CENTRAL ALTAR Also known as the Sea of Tranquility and the point for sharing true love. Connectionn here calms the mind, balances emotions and calms the spirit of the Heart.

# NOW SLOW DOWN DOWN DOWN down

ST17 Breast Palace strong feminine arousal point, stimulating nipple/ vulva connection while nurturing, soothing and harmonising heart and mind.

LV14 Cyclic Gate just below the underswell of the breast just waiting to be rubbed

GB24 warms the ribs and softens feelings of anxiety or indecision.

ST21 wandering down to Heaven, digesting all the love

ST25 Heavenly Axis awakening sensuality and opening the belly to pleasure

CV6 Sea of Qi Male sexual energy-centre. The most potent male arousal point also connects with the essence of the feminine