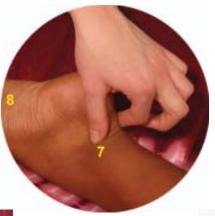

LV12 Increases energy circulation and genital sensitivity.

KD11 helps with male arousal difficulties

Hand-stepping up the body of your Beloved, a trio of loving points lurk in both hips waiting for you to find them and wake them.