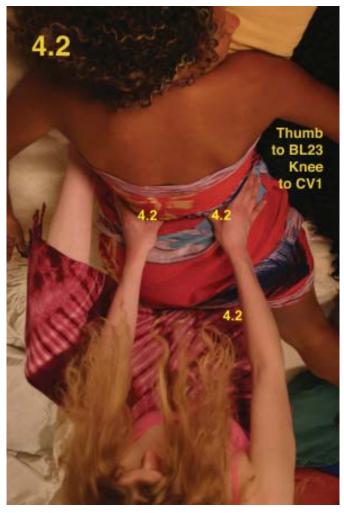

BL 23 KIDNEY connector point.

Sexual vitality for both sexes.

Enhances male stamina

CV 1 Gate of Life and Death, so named because the retention of sexual energy is said to prolong life.

CV1 subtle use as arousal point for both sexes, especially good for prolonging male orgasm.

Clinical use helps with prevention and relief of prostate conditions. Part Receiver's legs with your knee, your thumbs either side of spine. Arousal energy starts to wake up and flow.

Shiatsu Secret: Hold the vision of the the pool of wamth each time you move your hands. Your Lover will feel as if their whole body is being bathed in love and warmth. You are preparing for Passion