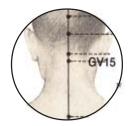

GV15 Calms the mind, sending waves of relaxation through the nervous sytem, making it receptive to arousal

CV17 CENTRAL ALTAR Also known as the Sea of Tranquility and the point for sharing true love. Connectionn here calms the mind, balances emotions and calms the spirit of the Heart.