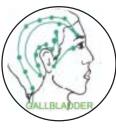

From the comfort of this position you can give the spiralling massage of Love-Shiatsu to many easily reachable parts

GALLBLADDER

BLADDER

TRIPLE HEATER

SMALL INTESTINE

LARGE INTESTINE

Don't be too surprised if by now you find your Lover wanting to respond

The Meridians of Stomach, Gallbladder and Bladder begin on the face and Small Intestine, Large Intestine and Triple-Heater end here. And don't you just love your face being stroked?

ST17 Breast Palace - strong feminine arousal point, stimulating nipple/vulva connection while nurturing, soothing and harmonising heart and mind.