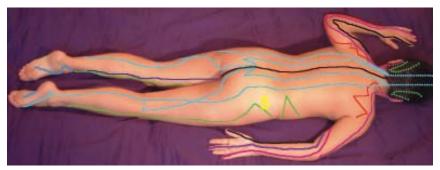

#### **Prepare your Lover**

by first lightly tapping or patting up and down the body.

You don't have to follow exactly the lines pictured - they are just there to give you an idea of the directions of flow in the meridians.

From Tapping to Rubbing, not too hard, not too soft.

The nerves are awake, ready to be coaxed into action.

Follow the meridian routes more or less, just to let them know you will be back. Still avoid the genitals, for now.