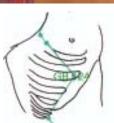

GB30 JUMPING CIRCLE starting point for a beautiful spiral massage around the buttocks

The Chou Dynasty (770 BCE to 222 BCE) had a Taoist doctrine although Taoism was not yet a formal religion.

Women were thought to have an unexhaustable supply of yin essence. A man who ejaculated or used up his yang essence without absorbing enough yin could experience health problems and even death.

Kneel between legs, move hands to buttocks, sending flashes of desire along the sides of the body. Rub cheeks together to stimulate arousal..

More Secrets await discovery in the points of connection. Tune in to your partner's response to your every touch. Don't be afraid to ask: 'How does this feel?' 'Do you like it?' 'Would you like more?'