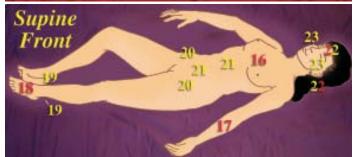

#### **Love-Shiatsu Numerology**

FIRST for a good start ease your way down

Here are some numbers to guide you around the erotic landscape.

You will see from the following pages where you can place your hands, fingers and thumbs to lay and light the fires.

The sequence and points of connection help you find your own way - no need to get too technical about it!

Be creative, enjoy your pleasures.

**SECOND** make your way up the side

THIRD wander up & downthe front

**FOURTH** after the front, turn your attention and loving caresses to the other side

**FIFTH** then teasingly down to heaven

You don't even need to know the names and locations of the points. By following the simple hand-by-hand routine illustrated in the next pages you will connect all the arousal points and give your partner a wonderful sensual experience.

#### FIRST going down

a good brisk hand-rub before you touch will energise your hands.

GV 3, A powerful arousal point for both sexes, just above the sacrum, at the back of the Sexual centre.

For women helps in regulating menstruation and on men to overcome impotence.

GV11, centre of the Fire of Love, back of the Heart, between the shoulder-blades.

Your hands alight blending the Heart Love with Sexual Desire, harmonising Fire and Water, Yin and Yang.

Shiatsu Secret: Let your hands be still, resting on your Lover. Feel the warmth. Close your eyes. Imagine both hands in a pool of warmth, surrounding and connecting them.

GV14 sends a warm rush of spinal fluid up to the brain, generating excitement and warming the neck.

GV2 VALLEY OF DELIGHT arousal point

Leaning for Love: the pleasure of giving pleasure. Tease and tantalise. Wandering hands, rippling through meridians, spreading desire, releasing pheronomes and hormones.

BL 23 KIDNEY connector point.

Sexual vitality for both sexes.

Enhances male stamina

CV 1 Gate of Life and Death, so named because the retention of sexual energy is said to prolong life.

CV1 subtle use as arousal point for both sexes, especially good for prolonging male orgasm.

GV2 VALLEY OF DELIGHT arousal point

CV 8 SPIRIT'S PALACE GATE In the centre

CV2 the most potent feminine arousal point and also quite effective for men

GV 4 MING MEN - DOOR OF LIFE the point where Life enters at the moment of conception. Powerful arousal point, also for male sexual stamina. Usefuil for relief of post-coital lower back pain.

GV15 Calms the mind, sending waves of relaxation through the nervous sytem, making it receptive to arousal

CV17 CENTRAL ALTAR Also known as the Sea of Tranquility and the point for sharing true love. Connectionn here calms the mind, balances emotions and calms the spirit of the Heart.

#### **KD1 BUBBLING SPRING** where you keep your feet on the ground, mostly

CV14 GREAT PALACE Access the Heart Fire of a Lover. This is the Gateway to the Heart itself, the Sovereign.

LV 3 GREAT RUSHING particularly recommended for female sexual energy

ST21 On the route of the Nine Flowers loving down to Heaven, very comforting: helps digest all the TLC

ST25 Heavenly Axis awakens sensuality and opens the belly to pleasure

LV14 Cyclic Gate just below the underswell of the breast just waiting to be rubbed.

CV6 Sea of Qi Male sexual energy-centre and also to connect with the essence of the feminine, related to the feminine reproductive cycle. Clinical use of this point helps with menstrual difficulties.

CV17 CENTRAL ALTAR Also known as the Sea of Tranquility and the point for sharing true love. Connectionn here calms the mind, balances emotions and calms the spirit of the Heart.