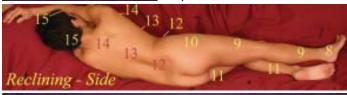

#### **KD1 BUBBLING SPRING** where you keep your feet on the ground, mostly

CV14 GREAT PALACE Access the Heart Fire of a Lover. This is the Gateway to the Heart itself, the Sovereign.

LV 3 GREAT RUSHING particularly recommended for female sexual energy

LV 4 MIDDLE BARRIER recommended for male sexual energy

#### **BL60 KUNLUN MOUNTAIN** pinching here gives a good idea of the strength of

your partners libido: the stiffer the stronger! Also a useful point to press during labour.

CV2 the most potent feminine arousal point and also quite effective for men

On reaching the feet, hold KD1 to your CV14 connecting your Lover's Bubbling Spring to your Heart Fire. With one hand you grasp LV3 (on a woman) or LV4 (on a man). With the other fondle BL60 and KD3. And the heel rests on CV2: can this be the Way to heaven?...yes, but just one of many. Hold for long enough to feel it, rhythmically rocking and rubbing.

ST21 On the route of the Nine Flowers loving down to Heaven, very comforting: helps digest all the TLC

ST25 Heavenly Axis awakens sensuality and opens the belly to pleasure

LV14 Cyclic Gate just below the underswell of the breast just waiting to be rubbed.

GB24 warms the ribs and softens feelings of anxiety or indecision.

Of course your Lover thinks you are giving them the massage but check out all your own sexy points you are covering with their feet. Holding Bubbling Spring against your belly, rock in a circular rhythm so that you feel it where it matters and they feel it all over. This foot-belly massage can be one of the most sensuous experiences you can share.

Meanwhile they feel the warmth of your belly, the movement of your muscles under their feet while your slow rocking rhythm vibrates up the legs to the hips, ready for your next move.

SP12 Gently stroking or simply holding this point with a still palm spreads warmth and pleasure across the genital area

LV12 Increases energy circulation and genital sensitivity.

KD11 helps with male arousal difficulties

Hand-stepping up the body of your Beloved, a trio of loving points lurk in both hips waiting for you to find them and wake them.