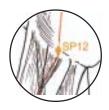

Meanwhile they feel the warmth of your belly, the movement of your muscles under their feet while your slow rocking rhythm vibrates up the legs to the hips, ready for your next move.

SP12 Gently stroking or simply holding this point with a still palm spreads warmth and pleasure across the genital area