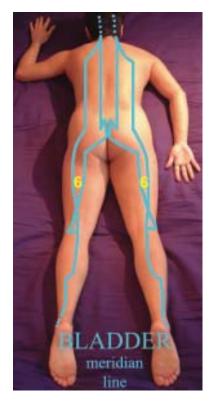

BL37 warms the whole leg and sends the love-signals both ways

The Ch'in Dynasty (221 BCE to 24 CE) changed from Taoism to the quite different Confucianism, which considered women inferior. Sex was considered to be for procreation only, otherwise sinful. However, religious and magical Taoism peacefully co-existed with behavourial Confucianism until a Taoist resurgence in the Later Han Dynasty (25 CE to 220 CE) saw the rehabilitation of sexual practices and the reappearance of texts attributed to the Yellow Emperor.

Starting the Tease: stay kneeling between the legs. Move hands away from the erogeneous zone but still on the Bladder meridian which carries arousal messages through the whole energy-body, head to toe.