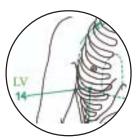

31

LV8 regular massage improves sexual function

CV 1 Gate of Life and Death, so named because the retention of sexual energy is said to prolong life. CV1 subtle use as arousal point for both sexes, especially good for prolonging male orgasm. Clinical use helps wioth prevention and relief of prostate conditions.

Stretches tend to disperse Qi so not too many for Love-Shiatsu. A stretch here, however, is well-timed to ease the build-up of sexual tension likely to have arisen from the previous close connections. Time for a breather before heading on down. And even for this, a nice straddle keeps up the interest: CV1 sitting on LV8.