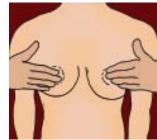

The Meridians of Stomach, Gallbladder and Bladder begin on the face and Small Intestine, Large Intestine and Triple-Heater end here. And don't you just love your face being stroked?

ST17 Breast Palace - strong feminine arousal point, stimulating nipple/vulva connection while nurturing, soothing and harmonising heart and mind.

# NOW SLOW DOWN DOWN DOWN down

ST17 Breast Palace strong feminine arousal point, stimulating nipple/ vulva connection while nurturing, soothing and harmonising heart and mind.

LV14 Cyclic Gate just below the underswell of the breast just waiting to be rubbed