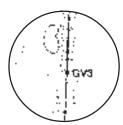

#### FIRST going down

a good brisk hand-rub before you touch will energise your hands.

GV 3, A powerful arousal point for both sexes, just above the sacrum, at the back of the Sexual centre.

For women helps in regulating menstruation and on men to overcome impotence.