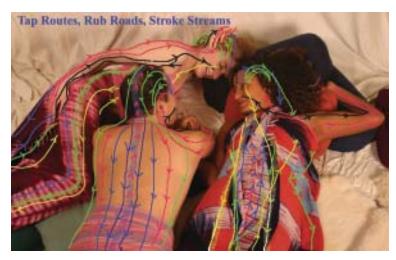

#### **Prepare your Lover**

by first lightly tapping or patting up and down the body.

You don't have to follow exactly the lines pictured - they are just there to give you an idea of the directions of flow in the meridians.

Tapping wakes up the nerves. How do you like to be woken up? Tap very gently on softer areas such as the belly and face, and not at all on breasts and genitals.

Get feedback from your Lover on how it feels: would they like a drum solo in some places - such as the sacrum and shoulder-blades, or would they prefer tippy-toe tap?

From Tapping to Rubbing, not too hard, not too soft.

The nerves are awake, ready to be coaxed into action.

Follow the meridian routes more or less, just to let them know you will be back. Still avoid the genitals, for now.

And when you have tapped and rubbed, its time to tease: long languorous strokes along the channels. brushing close by your lover's sex, using your hands to hint at what's ahead.

IF YOU'VE MADE THE TIME - TAKE YOUR TIME