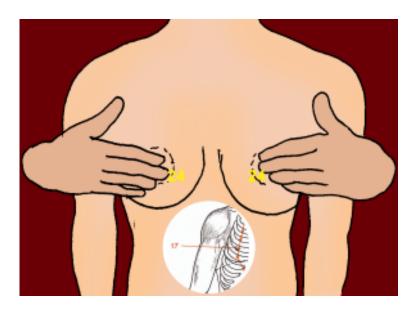

The Meridians of Stomach, Gallbladder and Bladder begin on the face and Small Intestine, Large Intestine and Triple-Heater end here. And don't you just love your face being stroked?

ST17 Breast Palace - strong feminine arousal point, stimulating nipple/vulva connection while nurturing, soothing and harmonising heart and mind.