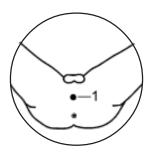

BL 23 KIDNEY connector point.

Sexual vitality for both sexes.

Enhances male stamina

CV 1 Gate of Life and Death, so named because the retention of sexual energy is said to prolong life.

CV1 subtle use as arousal point for both sexes, especially good for prolonging male orgasm.

CV2 the most potent feminine arousal point and also quite effective for men

Reaching the feet a wealth of sexual connections await. Support your Lover's foot on your pubic bone, site of Conception Vessel 2. Feeling the strength of your partner's achilles tendon can give an indication of sex drive.

CV 1 Gate of Life and Death, so named because the retention of sexual energy is said to prolong life. CV1 subtle use as arousal point for both sexes, especially good for prolonging male orgasm. Clinical use helps with prevention and relief of prostate conditions.

31

LV8 regular massage improves sexual function

CV 1 Gate of Life and Death, so named because the retention of sexual energy is said to prolong life. CV1 subtle use as arousal point for both sexes, especially good for prolonging male orgasm. Clinical use helps wioth prevention and relief of prostate conditions.

#### Eighth and Ninth Flowers

CV 1 Gate of Life and Death, so named because the retention of sexual energy is said to prolong life, and subtle use as arousal point for both sexes, especially good for prolonging male orgasm.