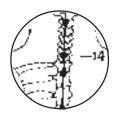

GV14 sends a warm rush of spinal fluid up to the brain, generating excitement and warming the neck.

GV2 VALLEY OF DELIGHT arousal point

Leaning for Love: the pleasure of giving pleasure. Tease and tantalise. Wandering hands, rippling through meridians, spreading desire, releasing pheronomes and hormones.