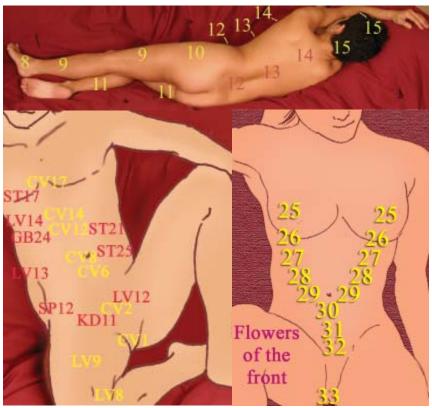

GB30 JUMPING CIRCLE starting point for a beautiful spiral massage around the buttocks

The Chou Dynasty (770 BCE to 222 BCE) had a Taoist doctrine although Taoism was not yet a formal religion.

Women were thought to have an unexhaustable supply of yin essence. A man who ejaculated or used up his yang essence without absorbing enough yin could experience health problems and even death.

BL37 warms the whole leg and sends the love-signals both ways

The Ch'in Dynasty (221 BCE to 24 CE) changed from Taoism to the quite different Confucianism, which considered women inferior. Sex was considered to be for procreation only, otherwise sinful. However, religious and magical Taoism peacefully co-existed with behavourial Confucianism until a Taoist resurgence in the Later Han Dynasty (25 CE to 220 CE) saw the rehabilitation of sexual practices and the reappearance of texts attributed to the Yellow Emperor.

KD1 BUBBLING SPRING where you keep your feet on the ground

KD3 GREAT STREAM can be used to either stimulate or balance desire in both sexes

BL60 KUNLUN MOUNTAIN pinching here gives a good idea of the strength of your partners libido: the stiffer the stronger! Also a useful point to press during labour.

CV2 the most potent feminine arousal point and also quite effective for men

Reaching the feet a wealth of sexual connections await. Support your Lover's foot on your pubic bone, site of Conception Vessel 2. Feeling the strength of your partner's achilles tendon can give an indication of sex drive.

## SECOND going up

SP 6 MEETING OF 3 YIN versatile point helpful for conditions of impotence, frigidity and premature ejaculation. Other uses include regulating menstruation, control of uterine bleeding, relieving pain of external genitals, treating sterility, seminal emissions, lapse of the uterus, difficult labour.

#### **KD1 BUBBLING SPRING** where you keep your feet on the ground, mostly

CV14 GREAT PALACE Access the Heart Fire of a Lover. This is the Gateway to the Heart itself, the Sovereign.

LV 3 GREAT RUSHING particularly recommended for female sexual energy

LV 4 MIDDLE BARRIER recommended for male sexual energy

#### **BL60 KUNLUN MOUNTAIN** pinching here gives a good idea of the strength of

your partners libido: the stiffer the stronger! Also a useful point to press during labour.

CV2 the most potent feminine arousal point and also quite effective for men

ST21 On the route of the Nine Flowers loving down to Heaven, very comforting: helps digest all the TLC

ST25 Heavenly Axis awakens sensuality and opens the belly to pleasure

LV14 Cyclic Gate just below the underswell of the breast just waiting to be rubbed.

GB24 warms the ribs and softens feelings of anxiety or indecision.

Of course your Lover thinks you are giving them the massage but check out all your own sexy points you are covering with their feet. Holding Bubbling Spring against your belly, rock in a circular rhythm so that you feel it where it matters and they feel it all over. This foot-belly massage can be one of the most sensuous experiences you can share.

Meanwhile they feel the warmth of your belly, the movement of your muscles under their feet while your slow rocking rhythm vibrates up the legs to the hips, ready for your next move.

SP12 Gently stroking or simply holding this point with a still palm spreads warmth and pleasure across the genital area

LV12 Increases energy circulation and genital sensitivity.

KD11 helps with male arousal difficulties

Hand-stepping up the body of your Beloved, a trio of loving points lurk in both hips waiting for you to find them and wake them.

CV6 Sea of Qi Male sexual energy-centre and also to connect with the essence of the feminine, related to the feminine reproductive cycle. Clinical use of this point helps with menstrual difficulties.

CV17 CENTRAL ALTAR Also known as the Sea of Tranquility and the point for sharing true love. Connectionn here calms the mind, balances emotions and calms the spirit of the Heart.