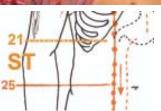

ST21 On the route of the Nine Flowers loving down to Heaven, very comforting: helps digest all the TLC

ST25 Heavenly Axis awakens sensuality and opens the belly to pleasure

LV14 Cyclic Gate just below the underswell of the breast just waiting to be rubbed.

GB24 warms the ribs and softens feelings of anxiety or indecision.

ST21 wandering down to Heaven, digesting all the love

ST25 Heavenly Axis awakening sensuality and opening the belly to pleasure

CV6 Sea of Qi Male sexual energy-centre. The most potent male arousal point also connects with the essence of the feminine