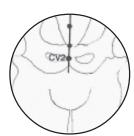

CV2 the most potent feminine arousal point and also quite effective for men

Reaching the feet a wealth of sexual connections await. Support your Lover's foot on your pubic bone, site of Conception Vessel 2. Feeling the strength of your partner's achilles tendon can give an indication of sex drive.