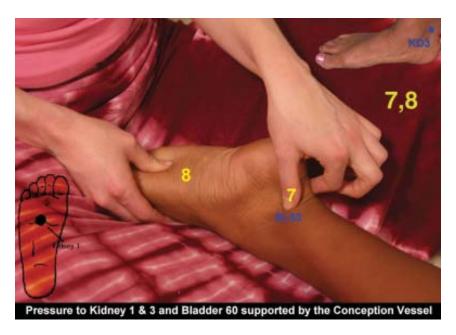

KD1 BUBBLING SPRING where you keep your feet on the ground

KD3 GREAT STREAM can be used to either stimulate or balance desire in both sexes

BL60 KUNLUN MOUNTAIN pinching here gives a good idea of the strength of your partners libido: the stiffer the stronger! Also a useful point to press during labour.

#### **KD1 BUBBLING SPRING** where you keep your feet on the ground, mostly

CV14 GREAT PALACE Access the Heart Fire of a Lover. This is the Gateway to the Heart itself, the Sovereign.

LV 3 GREAT RUSHING particularly recommended for female sexual energy

#### **BL60 KUNLUN MOUNTAIN** pinching here gives a good idea of the strength of

your partners libido: the stiffer the stronger! Also a useful point to press during labour.

CV2 the most potent feminine arousal point and also quite effective for men

On reaching the feet, hold KD1 to your CV14 connecting your Lover's Bubbling Spring to your Heart Fire. With one hand you grasp LV3 (on a woman) or LV4 (on a man). With the other fondle BL60 and KD3. And the heel rests on CV2: can this be the Way to heaven?...yes, but just one of many. Hold for long enough to feel it, rhythmically rocking and rubbing.