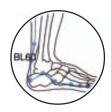

BL 23 KIDNEY connector point.

Sexual vitality for both sexes.

Enhances male stamina

CV 1 Gate of Life and Death, so named because the retention of sexual energy is said to prolong life.

CV1 subtle use as arousal point for both sexes, especially good for prolonging male orgasm.

BL37 warms the whole leg and sends the love-signals both ways

The Ch'in Dynasty (221 BCE to 24 CE) changed from Taoism to the quite different Confucianism, which considered women inferior. Sex was considered to be for procreation only, otherwise sinful. However, religious and magical Taoism peacefully co-existed with behavourial Confucianism until a Taoist resurgence in the Later Han Dynasty (25 CE to 220 CE) saw the rehabilitation of sexual practices and the reappearance of texts attributed to the Yellow Emperor.

Starting the Tease: stay kneeling between the legs. Move hands away from the erogeneous zone but still on the Bladder meridian which carries arousal messages through the whole energy-body, head to toe.