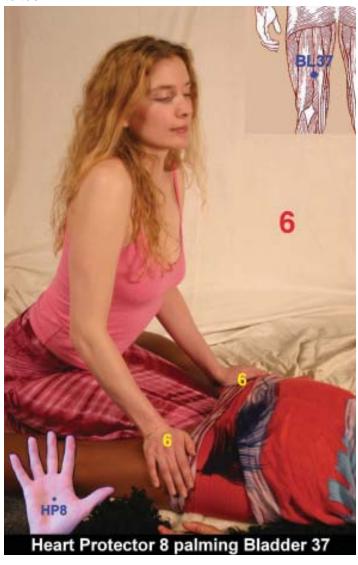

BL37 warms the whole leg and sends the love-signals both ways

The Ch'in Dynasty (221 BCE to 24 CE) changed from Taoism to the quite different Confucianism, which considered women inferior. Sex was considered to be for procreation only, otherwise sinful. However, religious and magical Taoism peacefully co-existed with behavourial Confucianism until a Taoist resurgence in the Later Han Dynasty (25 CE to 220 CE) saw the rehabilitation of sexual practices and the reappearance of texts attributed to the Yellow Emperor.

Starting the Tease: stay kneeling between the legs. Move hands away from the erogeneous zone but still on the Bladder meridian which carries arousal messages through the whole energy-body, head to toe.