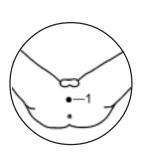

#### FIRST going down

a good brisk hand-rub before you touch will energise your hands.

GV 3, A powerful arousal point for both sexes, just above the sacrum, at the back of the Sexual centre.

For women helps in regulating menstruation and on men to overcome impotence.

GV11, centre of the Fire of Love, back of the Heart, between the shoulder-blades.

Your hands alight blending the Heart Love with Sexual Desire, harmonising Fire and Water, Yin and Yang.

Shiatsu Secret: Let your hands be still, resting on your Lover. Feel the warmth. Close your eyes. Imagine both hands in a pool of warmth, surrounding and connecting them.