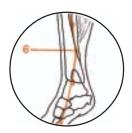

KD1 BUBBLING SPRING where you keep your feet on the ground

KD3 GREAT STREAM can be used to either stimulate or balance desire in both sexes

BL60 KUNLUN MOUNTAIN pinching here gives a good idea of the strength of your partners libido: the stiffer the stronger! Also a useful point to press during labour.

CV2 the most potent feminine arousal point and also quite effective for men

Reaching the feet a wealth of sexual connections await. Support your Lover's foot on your pubic bone, site of Conception Vessel 2. Feeling the strength of your partner's achilles tendon can give an indication of sex drive.

#### **BL60 KUNLUN MOUNTAIN** pinching here gives a good idea of the strength of

your partners libido: the stiffer the stronger! Also a useful point to press during labour.

CV2 the most potent feminine arousal point and also quite effective for men

On reaching the feet, hold KD1 to your CV14 connecting your Lover's Bubbling Spring to your Heart Fire. With one hand you grasp LV3 (on a woman) or LV4 (on a man). With the other fondle BL60 and KD3. And the heel rests on CV2: can this be the Way to heaven?...yes, but just one of many. Hold for long enough to feel it, rhythmically rocking and rubbing.