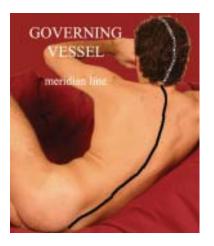

#### **Prepare your Lover**

by first lightly tapping or patting up and down the body.

You don't have to follow exactly the lines pictured - they are just there to give you an idea of the directions of flow in the meridians.

From Tapping to Rubbing, not too hard, not too soft.

The nerves are awake, ready to be coaxed into action.

Follow the meridian routes more or less, just to let them know you will be back. Still avoid the genitals, for now.