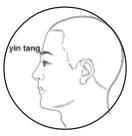

YINTANG
Very special point that opens the Third Eye as a portal to the world of Spirit. When Lovers gaze into each other's eyes, they can see into each other's soul through this gateway.

GV17 JADE PILLOW, where the impulse of passion flows into the brain, loving and rejuvenating and coursing through the cranial ocean to open the mid-eye.