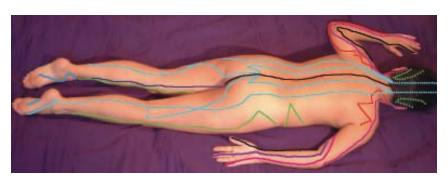

#### **Prepare your Lover**

by first lightly tapping or patting up and down the body.

You don't have to follow exactly the lines pictured - they are just there to give you an idea of the directions of flow in the meridians.

From Tapping to Rubbing, not too hard, not too soft.

The nerves are awake, ready to be coaxed into action.

Follow the meridian routes more or less, just to let them know you will be back. Still avoid the genitals, for now.