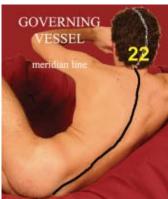

#### FIRST going down

a good brisk hand-rub before you touch will energise your hands.

GV 3, A powerful arousal point for both sexes, just above the sacrum, at the back of the Sexual centre.

For women helps in regulating menstruation and on men to overcome impotence.