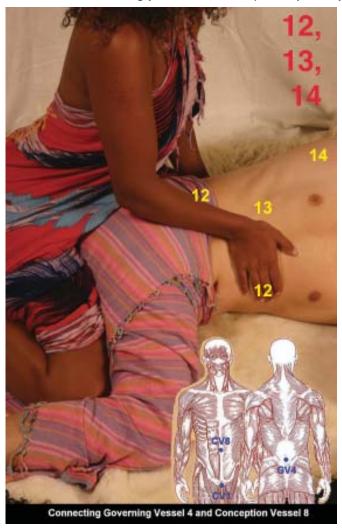

GV2 VALLEY OF DELIGHT arousal point

CV 8 SPIRIT'S PALACE GATE In the centre

CV2 the most potent feminine arousal point and also quite effective for men

GV 4 MING MEN - DOOR OF LIFE the point where Life enters at the moment of conception. Powerful arousal point, also for male sexual stamina. Usefuil for relief of post-coital lower back pain.

Your leg presses against CV1 and GV2 while your Lover's buttock touches your CV2. Stay in position long enough to feel total connection before continuing your seductive upward journey.

The front-back connection between your hands reveals another secret: the pool of warmth becomes an electric charge