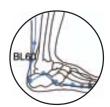

KD1 BUBBLING SPRING where you keep your feet on the ground

KD3 GREAT STREAM can be used to either stimulate or balance desire in both sexes

BL60 KUNLUN MOUNTAIN pinching here gives a good idea of the strength of your partners libido: the stiffer the stronger! Also a useful point to press during labour.

CV2 the most potent feminine arousal point and also quite effective for men

Reaching the feet a wealth of sexual connections await. Support your Lover's foot on your pubic bone, site of Conception Vessel 2. Feeling the strength of your partner's achilles tendon can give an indication of sex drive.