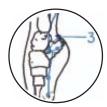

#### FIRST going down

a good brisk hand-rub before you touch will energise your hands.

GV 3, A powerful arousal point for both sexes, just above the sacrum, at the back of the Sexual centre.

For women helps in regulating menstruation and on men to overcome impotence.