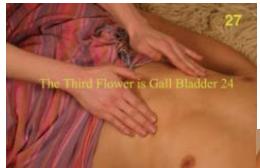

ST21 On the route of the Nine Flowers loving down to Heaven, very comforting: helps digest all the TLC

ST25 Heavenly Axis awakens sensuality and opens the belly to pleasure

LV14 Cyclic Gate just below the underswell of the breast just waiting to be rubbed.

GB24 warms the ribs and softens feelings of anxiety or indecision.

Of course your Lover thinks you are giving them the massage but check out all your own sexy points you are covering with their feet. Holding Bubbling Spring against your belly, rock in a circular rhythm so that you feel it where it matters and they feel it all over. This foot-belly massage can be one of the most sensuous experiences you can share.