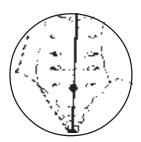

#### **Prepare your Lover**

by first lightly tapping or patting up and down the body.

You don't have to follow exactly the lines pictured - they are just there to give you an idea of the directions of flow in the meridians.

From Tapping to Rubbing, not too hard, not too soft.

The nerves are awake, ready to be coaxed into action.

Follow the meridian routes more or less, just to let them know you will be back. Still avoid the genitals, for now.