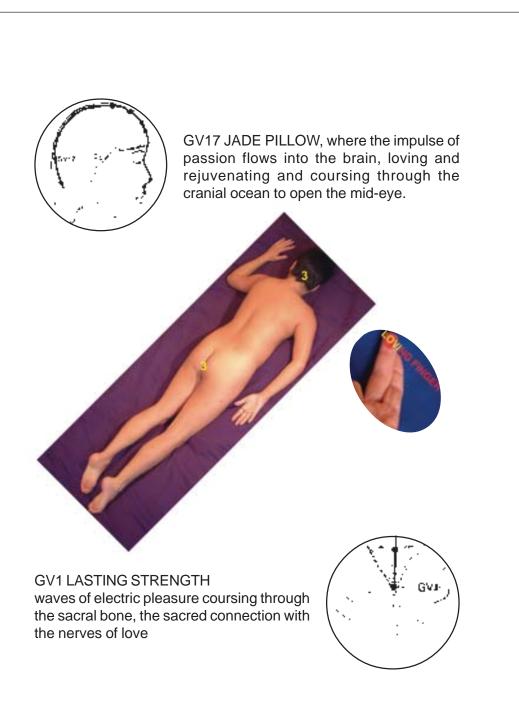

YINTANG
Very special point that opens the Third Eye as a portal to the world of Spirit. When Lovers gaze into each other's eyes, they can see into each other's soul through this gateway.

GV17 JADE PILLOW, where the impulse of passion flows into the brain, loving and rejuvenating and coursing through the cranial ocean to open the mid-eye.

#### FIRST going down

a good brisk hand-rub before you touch will energise your hands.

GV 3, A powerful arousal point for both sexes, just above the sacrum, at the back of the Sexual centre.

For women helps in regulating menstruation and on men to overcome impotence.

BL 23 KIDNEY connector point.

Sexual vitality for both sexes.

Enhances male stamina

CV 1 Gate of Life and Death, so named because the retention of sexual energy is said to prolong life.

CV1 subtle use as arousal point for both sexes, especially good for prolonging male orgasm.