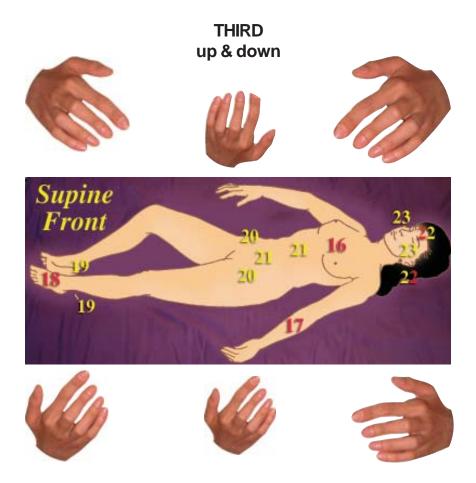

#### **Love-Shiatsu Numerology**

FIRST for a good start ease your way down

Here are some numbers to guide you around the erotic landscape.

You will see from the following pages where you can place your hands, fingers and thumbs to lay and light the fires.

The sequence and points of connection help you find your own way - no need to get too technical about it!

Be creative, enjoy your pleasures.

**SECOND** make your way up the side

THIRD wander up & downthe front

**FOURTH** after the front, turn your attention and loving caresses to the other side

**FIFTH** then teasingly down to heaven

You don't even need to know the names and locations of the points. By following the simple hand-by-hand routine illustrated in the next pages you will connect all the arousal points and give your partner a wonderful sensual experience.