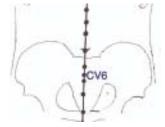

CV6 Sea of Qi Male sexual energy-centre and also to connect with the essence of the feminine, related to the feminine reproductive cycle. Clinical use of this point helps with menstrual difficulties.

CV17 CENTRAL ALTAR Also known as the Sea of Tranquility and the point for sharing true love. Connectionn here calms the mind, balances emotions and calms the spirit of the Heart.

GB24 warms the ribs and softens feelings of anxiety or indecision.

ST21 wandering down to Heaven, digesting all the love

ST25 Heavenly Axis awakening sensuality and opening the belly to pleasure

CV6 Sea of Qi Male sexual energy-centre. The most potent male arousal point also connects with the essence of the feminine