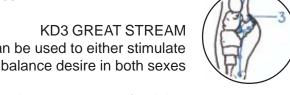

KD1 BUBBLING SPRING where you keep your feet on the ground

KD3 GREAT STREAM can be used to either stimulate or balance desire in both sexes

BL60 KUNLUN MOUNTAIN pinching here gives a good idea of the strength of your partners libido: the stiffer the stronger! Also a useful point to press during labour.