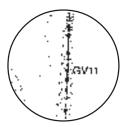

GV11, centre of the Fire of Love, back of the Heart, between the shoulder-blades.

Your hands alight blending the Heart Love with Sexual Desire, harmonising Fire and Water, Yin and Yang.

Shiatsu Secret: Let your hands be still, resting on your Lover. Feel the warmth. Close your eyes. Imagine both hands in a pool of warmth, surrounding and connecting them.