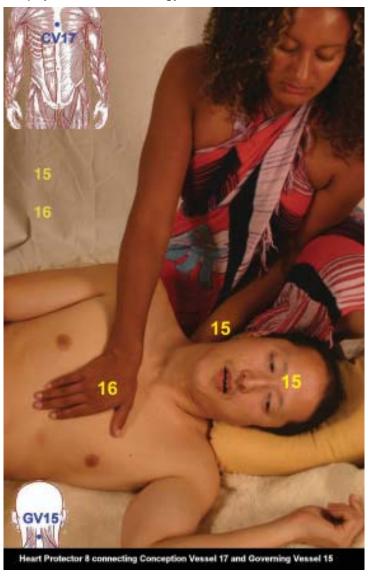

GV15 Calms the mind, sending waves of relaxation through the nervous sytem, making it receptive to arousal

CV17 CENTRAL ALTAR Also known as the Sea of Tranquility and the point for sharing true love. Connectionn here calms the mind, balances emotions and calms the spirit of the Heart.

The shiatsu pressure-points for infinite pleasure indefinitely prolonged were passed down through the secret lineages of the Fang-Shi.

Connecting these two points in the centre of the chest and base of the skull sends waves of bliss throughout the whole being, flooding both the physical and the energy bodies.

Connecting these two points creates a vortex of energy whirling through the brain. This is a magical connection: the point in the Giver's palm, HP8, is an extension of the Heart chakra and can be used to convey the wave of love which then flows through the energy channels and floods the whole being.