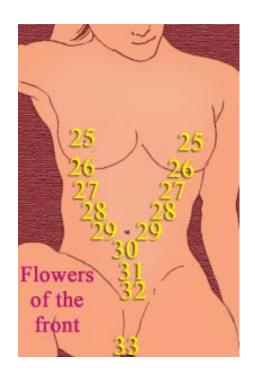

#### **Love-Shiatsu Numerology**

FIRST for a good start ease your way down

Here are some numbers to guide you around the erotic landscape.

You will see from the following pages where you can place your hands, fingers and thumbs to lay and light the fires.

The sequence and points of connection help you find your own way - no need to get too technical about it!

Be creative, enjoy your pleasures.

**SECOND** make your way up the side

THIRD wander up & downthe front

ST21 On the route of the Nine Flowers loving down to Heaven, very comforting: helps digest all the TLC

ST25 Heavenly Axis awakens sensuality and opens the belly to pleasure

LV14 Cyclic Gate just below the underswell of the breast just waiting to be rubbed.

# NOW SLOW DOWN DOWN DOWN down

ST17 Breast Palace strong feminine arousal point, stimulating nipple/ vulva connection while nurturing, soothing and harmonising heart and mind.

LV14 Cyclic Gate just below the underswell of the breast just waiting to be rubbed

GB24 warms the ribs and softens feelings of anxiety or indecision.

ST21 wandering down to Heaven, digesting all the love

ST25 Heavenly Axis awakening sensuality and opening the belly to pleasure

CV6 Sea of Qi Male sexual energy-centre. The most potent male arousal point also connects with the essence of the feminine

CV2 the most potent feminine arousal point and also quite effective for men

#### Eighth and Ninth Flowers

CV 1 Gate of Life and Death, so named because the retention of sexual energy is said to prolong life, and subtle use as arousal point for both sexes, especially good for prolonging male orgasm.