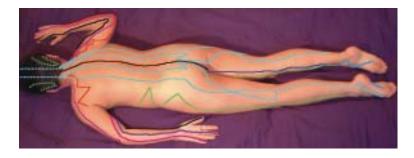

#### **Prepare your Lover**

by first lightly tapping or patting up and down the body.

You don't have to follow exactly the lines pictured - they are just there to give you an idea of the directions of flow in the meridians.