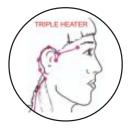

From the comfort of this position you can give the spiralling massage of Love-Shiatsu to many easily reachable parts

GALLBLADDER

BLADDER

TRIPLE HEATER

SMALL INTESTINE

LARGE INTESTINE

Don't be too surprised if by now you find your Lover wanting to respond

The Meridians of Stomach, Gallbladder and Bladder begin on the face and Small Intestine, Large Intestine and Triple-Heater end here. And don't you just love your face being stroked?

ST17 Breast Palace - strong feminine arousal point, stimulating nipple/vulva connection while nurturing, soothing and harmonising heart and mind.